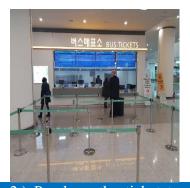

### For Terminal 1

1.) Go outside through Gate No.11

2.) Find the bus stop for regional provinces at the right-hand side (11A)

3.) Purchase the ticket to Daejeon at a ticket office. Fare: ₩23,100/25,400 (Late Night Deluxe) You can pay by credit card or cash.

### For Terminal 2

1.) Go to B1 Floor

2.) Purchase the ticket to Daejeon at a ticket office. ₩23,100/25,400 Fare: (Late Night Deluxe)

this gate.

3) After you purchase a ticket, go outside using (Exit 5, 6, 7, 8, 9, 10)