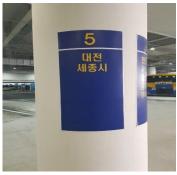

4) Take a bus to Daejeon at No. platform. Your destination, Daejeon Bokhap Terminal, is the LAST stop.

Usually, not always, the bus stops at the rest area. When you get off the bus, please remember the plate number to return to the right bus.