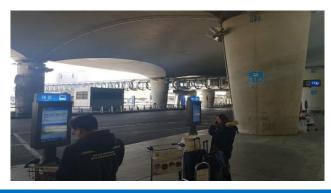

### For Terminal 1

1.) Go outside through Gate No.11

2.) Find the bus stop for regional provinces at the right-hand side (11A)

3.) Purchase the ticket to Daejeon at a ticket office. Fare: ₩23,100/25,400 (Late Night Deluxe) You can pay by credit card or cash.