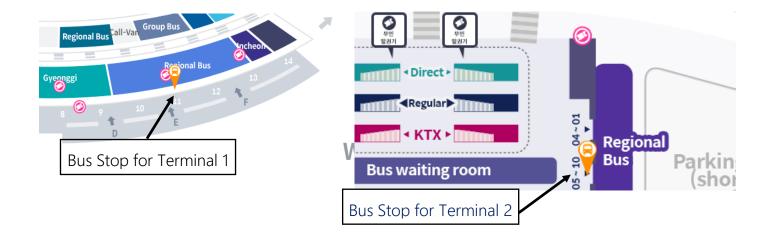

### For Terminal 1

1.) Go outside through Gate No.11

2.) Find the bus stop for regional provinces at the right-hand side (11A)

3.) Purchase the ticket to Daejeon at a ticket office. Fare: ₩23,100/25,400 (Late Night Deluxe) You can pay by credit card or cash.

4.) This is a bus stop to Daejeon. Your destination, Daejeon Bok-hap Terminal, is the LAST stop.

### For Terminal 2

1.) Go to B1 Floor

2.) Purchase the ticket to Daejeon at a ticket office. ₩23,100/25,400 Fare: (Late Night Deluxe)

this gate.

3) After you purchase a ticket, go outside using (Exit 5, 6, 7, 8, 9, 10)

4) Take a bus to Daejeon at No. platform. Your destination, Daejeon Bokhap Terminal, is the LAST stop.

Usually, not always, the bus stops at the rest area. When you get off the bus, please remember the plate number to return to the right bus.