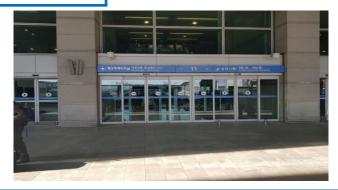

### For Terminal 2

1.) Go to B1 Floor

2.) Purchase the ticket to Daejeon at a ticket office. ₩23,100/25,400 Fare: (Late Night Deluxe)

this gate.

3) After you purchase a ticket, go outside using (Exit 5, 6, 7, 8, 9, 10)