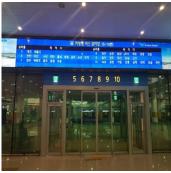

### For Terminal 2

1.) Go to B1 Floor

2.) Purchase the ticket to Daejeon at a ticket office. ₩23,100/25,400 Fare: (Late Night Deluxe)

this gate.

3) After you purchase a ticket, go outside using (Exit 5, 6, 7, 8, 9, 10)

4) Take a bus to Daejeon at No. platform. Your destination, Daejeon Bokhap Terminal, is the LAST stop.

Usually, not always, the bus stops at the rest area. When you get off the bus, please remember the plate number to return to the right bus.