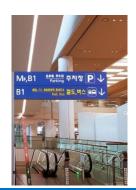

### For Terminal 2

1.) Go to B1 Floor

2.) Purchase the ticket to Daejeon at a ticket office. ₩23,100/25,400 Fare: (Late Night Deluxe)

this gate.

3) After you purchase a ticket, go outside using (Exit 5, 6, 7, 8, 9, 10)