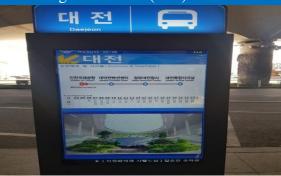

### For Terminal 1

1.) Go outside through Gate No.11

2.) Find the bus stop for regional provinces at the right-hand side (11A)

3.) Purchase the ticket to Daejeon at a ticket office. Fare: ₩23,100/25,400 (Late Night Deluxe) You can pay by credit card or cash.

4.) This is a bus stop to Daejeon. Your destination, Daejeon Bok-hap Terminal, is the LAST stop.

### For Terminal 2

1.) Go to B1 Floor

2.) Purchase the ticket to Daejeon at a ticket office. ₩23,100/25,400 Fare: (Late Night Deluxe)

this gate.

3) After you purchase a ticket, go outside using (Exit 5, 6, 7, 8, 9, 10)

4) Take a bus to Daejeon at No. platform. Your destination, Daejeon Bokhap Terminal, is the LAST stop.

Usually, not always, the bus stops at the rest area. When you get off the bus, please remember the plate number to return to the right bus.