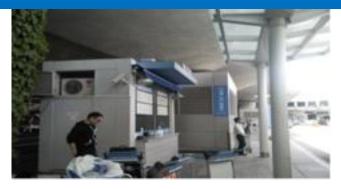

### For Terminal 1

1.) Go outside through Gate No.11

2.) Find the bus stop for regional provinces at the right-hand side (11A)

3.) Purchase the ticket to Daejeon at a ticket office. Fare: ₩23,100/25,400 (Late Night Deluxe) You can pay by credit card or cash.

4.) This is a bus stop to Daejeon. Your destination, Daejeon Bok-hap Terminal, is the LAST stop.